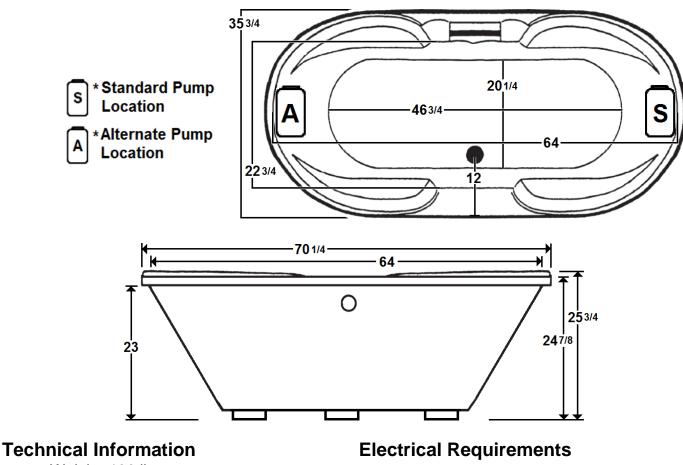

#### \*All dimensions are +/- 1/2" and subject to change without notice\*

- Weight: 136 lbs.
- Water Depth to Overflow: 18"
- Water Operating Level:
- Water Capacity: 80 gal.
- Sump Dimension: 46 3/4" x 20 1/4"
- Standard Pump: 13 Amps
- (Optional) LM300 Heater: 12 Amps
- Dedicated GFCI's required for each option